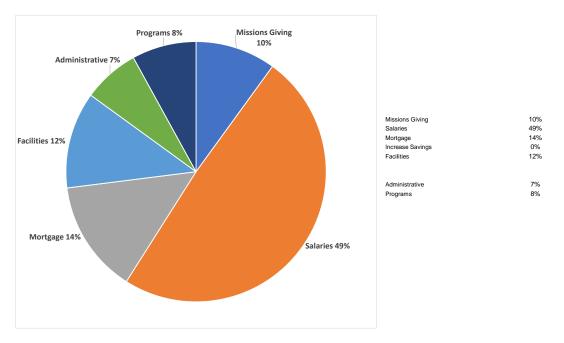

## PENDLETON CHRISTIAN CHURCH FINANCIAL BUDGET

| 2025 Budget |         |                                                             | 2024 Budget |         | 2024 Expected |         |
|-------------|---------|-------------------------------------------------------------|-------------|---------|---------------|---------|
| \$          | 15,200  | Weekly Giving                                               | \$          | 13,650  | \$            | 14,658  |
| \$          | 790,400 | Total Giving                                                | \$          | 709,800 | \$            | 762,236 |
| \$          | 9,700   | Other Income                                                | \$          | 10,000  | \$            | 1,820   |
| \$          | 800,100 | Total Income                                                | \$          | 719,800 | \$            | 764,056 |
| \$          | 79,040  | Expenses<br>Missions Giving<br>Church tithe 10%             | \$          | 70,980  | \$            | 76,223  |
| \$          | 391,714 | Salaries<br>Salaries & payroll taxes for staff              | \$          | 327,036 | \$            | 353,000 |
| \$          | 64,800  | Programs                                                    | \$          | 65,700  | \$            | 64,800  |
|             |         | Ministries for adults,<br>youth, kids and worship           |             |         |               |         |
| \$          | 96,350  | Facilities<br>Utitiles, maintenance,<br>insurance, supplies | \$          | 88,900  | \$            | 100,749 |
| \$          | 113,200 | Mortgage                                                    | \$          | 113,200 | \$            | 112,693 |
| \$          | 53,996  | Administrative<br>Telephone, office, IT,<br>communications  | \$          | 53,984  | \$            | 53,454  |
| \$          | 1,000   | Replenish Savings                                           | \$          | -       | \$            | -       |
| \$          | 800,100 | Total Expenses                                              | \$          | 719,800 | \$            | 760,919 |